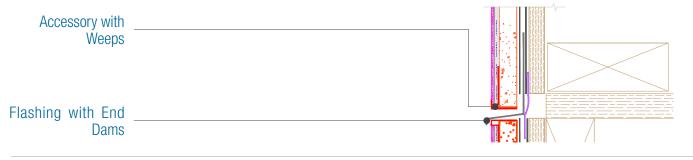

## Flashed Expansion Joint Option

## NOTES:

- 1. The Water/Air Barrier, means of drainage and installation of those materials is by others, they are shown for the clarity of the FXI materials only. For a full Cement Board Assembly See FXI WaterShield-CB Assembly.
- 2. There must be continuous airtightness over the entire building enclosure, where required by code. The actual project detail must show this continuity.
- 3. Attach penetrations to structural member.
- 4. Responsibility of the flashing is not necessarily that of the plastering contractor and should be denoted in the contract documents.
- 5. Flashing must be installed with End Dams and be completely watertight