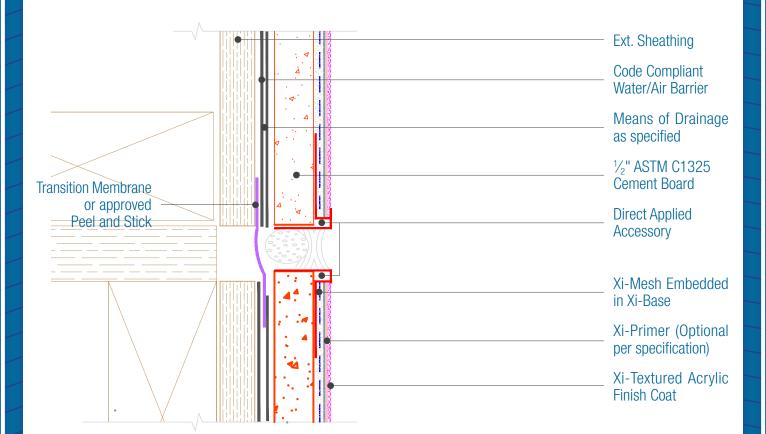

## DAFS-Cement Board Assembly Expansion Joint

Date. 04-15-2021 | Detail. DAFSCB.III.1 v1

## Flashed Expansion Joint Option

## NOTES:

- 1. The Water/Air Barrier, means of drainage and installation of those materials is by others, they are shown for the clarity of the FXI materials only. For a full Cement Board Assembly See FXI WaterShield-CB Assembly.
- 2. There must be continuous airtightness over the entire building enclosure, where required by code. The actual project detail must show this continuity.
- 3. Attach penetrations to structural member.
- 4. Responsibility of the flashing is not necessarily that of the plastering contractor and should be denoted in the contract documents.
- 5. Flashing must be installed with End Dams and be completely watertight